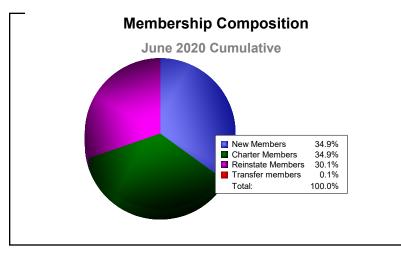

District 301 E

As of June 2020 Cumulative

| Year      | New<br>Clubs | Dropped<br>Clubs | Gain/<br>Loss<br>Clubs | New<br>Members | Charter<br>Members | Reinstate<br>Members | Transfer<br>Members | Total<br>Member<br>Added | Total<br>Members<br>Dropped | Gain/<br>Loss<br>Members |
|-----------|--------------|------------------|------------------------|----------------|--------------------|----------------------|---------------------|--------------------------|-----------------------------|--------------------------|
| 2015-2016 | 3            | 0                | 3                      | 185            | 89                 | 8                    | 3                   | 285                      | -359                        | -74                      |
| 2016-2017 | 9            | -3               | 6                      | 525            | 196                | 29                   | 2                   | 752                      | -244                        | 508                      |
| 2017-2018 | 7            | -5               | 2                      | 506            | 193                | 20                   | 0                   | 719                      | -434                        | 285                      |
| 2018-2019 | 8            | -5               | 3                      | 305            | 202                | 68                   | 8                   | 583                      | -595                        | -12                      |
| 2019-2020 | 4            | 0                | 4                      | 295            | 295                | 254                  | 1                   | 845                      | -832                        | 13                       |
| Average   | 6            | -3               | 4                      | 363            | 195                | 76                   | 3                   | 637                      | -493                        | 144                      |