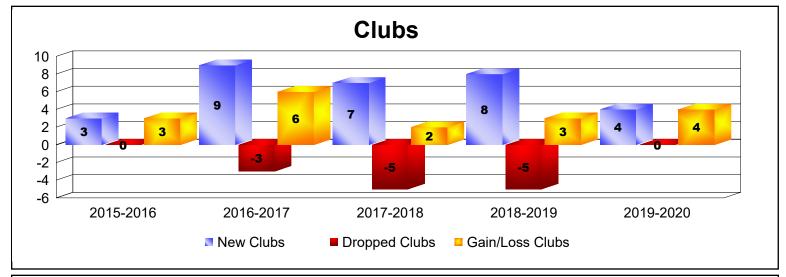

District 301 E

As of June 2020 Cumulative

| Year      | New<br>Clubs | Dropped<br>Clubs | Gain/<br>Loss<br>Clubs | New<br>Members | Charter<br>Members | Reinstate<br>Members | Transfer<br>Members | Total<br>Member<br>Added | Total<br>Members<br>Dropped | Gain/<br>Loss<br>Members |
|-----------|--------------|------------------|------------------------|----------------|--------------------|----------------------|---------------------|--------------------------|-----------------------------|--------------------------|
| 2015-2016 | 3            | 0                | 3                      | 185            | 89                 | 8                    | 3                   | 285                      | -359                        | -74                      |
| 2016-2017 | 9            | -3               | 6                      | 525            | 196                | 29                   | 2                   | 752                      | -244                        | 508                      |
| 2017-2018 | 7            | -5               | 2                      | 506            | 193                | 20                   | 0                   | 719                      | -434                        | 285                      |
| 2018-2019 | 8            | -5               | 3                      | 305            | 202                | 68                   | 8                   | 583                      | -595                        | -12                      |
| 2019-2020 | 4            | 0                | 4                      | 295            | 295                | 254                  | 1                   | 845                      | -832                        | 13                       |
| Average   | 6            | -3               | 4                      | 363            | 195                | 76                   | 3                   | 637                      | -493                        | 144                      |