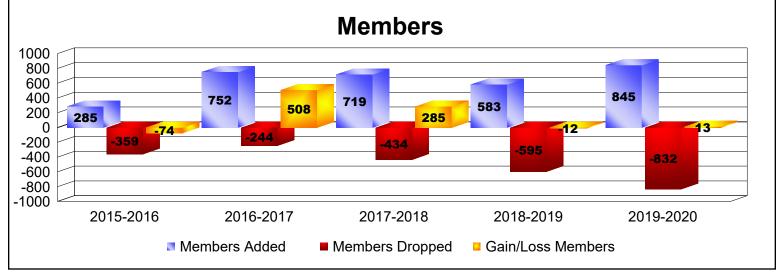

District 301 E

As of June 2020 Cumulative

| Year      | New<br>Clubs | Dropped<br>Clubs | Gain/<br>Loss<br>Clubs | New<br>Members | Charter<br>Members | Reinstate<br>Members | Transfer<br>Members | Total<br>Member<br>Added | Total<br>Members<br>Dropped | Gain/<br>Loss<br>Members |
|-----------|--------------|------------------|------------------------|----------------|--------------------|----------------------|---------------------|--------------------------|-----------------------------|--------------------------|
| 2015-2016 | 3            | 0                | 3                      | 185            | 89                 | 8                    | 3                   | 285                      | -359                        | -74                      |
| 2016-2017 | 9            | -3               | 6                      | 525            | 196                | 29                   | 2                   | 752                      | -244                        | 508                      |
| 2017-2018 | 7            | -5               | 2                      | 506            | 193                | 20                   | 0                   | 719                      | -434                        | 285                      |
| 2018-2019 | 8            | -5               | 3                      | 305            | 202                | 68                   | 8                   | 583                      | -595                        | -12                      |
| 2019-2020 | 4            | 0                | 4                      | 295            | 295                | 254                  | 1                   | 845                      | -832                        | 13                       |
| Average   | 6            | -3               | 4                      | 363            | 195                | 76                   | 3                   | 637                      | -493                        | 144                      |